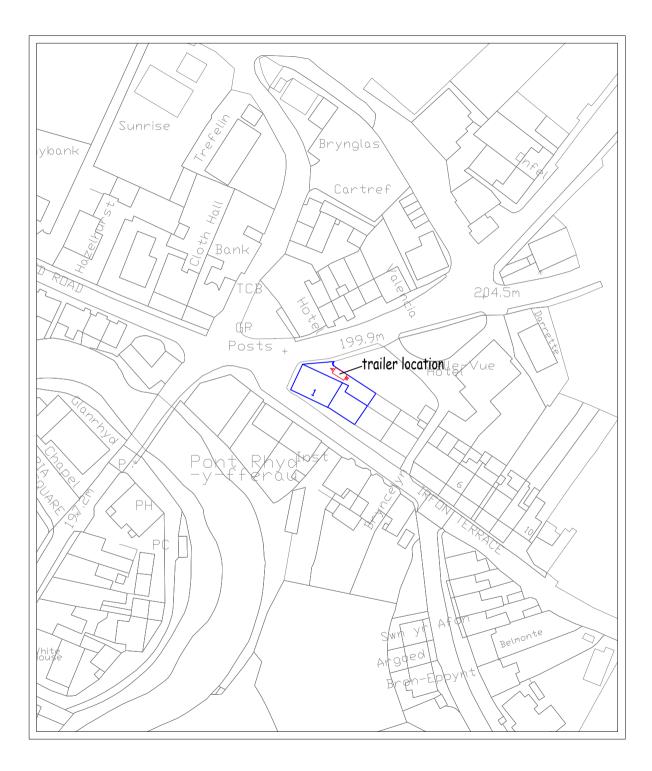

## **Darren Mills RIBA Architect**

The Toll House, Rosehill, Llangadog, Carmarthenshire SA19 9NF

T: 01550 777992 M: 07977 129055 E: dmills@dmarchitect.co.uk

PROJECT:

Premier Stores, The Square Llanwrtyd Wells Powys LD5 4RB

TITLE: Site Location Plan

CLIENT: Mr. Didar Singh

SCALE: 1:1250 @ A4

DWG NO:

DATE: March 2022

2210.PS.OS

DRAWN: DJM